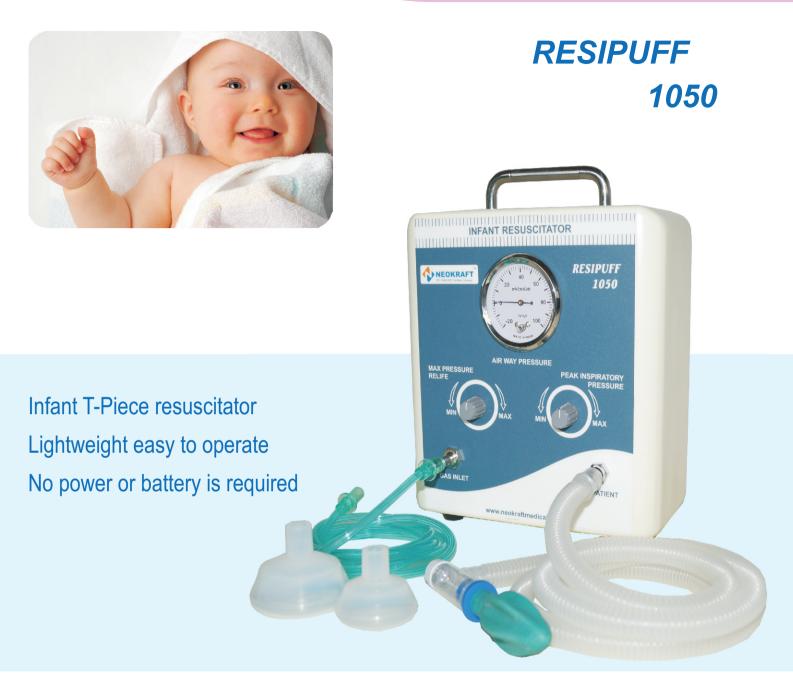

### **Range of Respiratory Humidifiers**

Servo Humidifier

Non-Servo Humidifier with Display

**Non-Servo Humidifier** 

Resipuff 1050 Infant T-Piece resuscitator is a lightweight stand alone unit suitable for delivery wards, Neonatal care units, Operating rooms and Infant transport resuscitation purpose.

- Infant resuscitator will safely inflate the baby's lungs and provide optimum oxygenation by delivering consistent PIP & PEEP with each breath avoiding the risks associated with under or over inflation of uncontrolled pressures
- The patient T-Piece can connect to Neonatal masks or Endotracheal tubes directly.
- Different sizes of face mask which provides flexible in usage for different babies
- Inspiratory high pressure safety cut-off relief setting
- Peak inspiratory pressure setting (PIP)
- Positive end expiratory pressure setting (PEEP)
- Works on low flow from 5 L/m to 15 L/m
- Medical grade monometer to monitor PIP & PEEP delivered