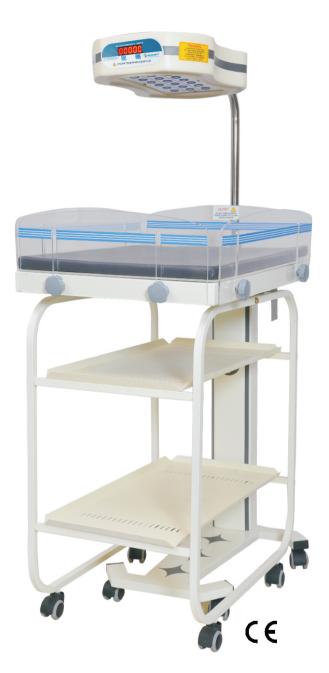

# NEO 200 - Series

LED Phototherapy Stand with Trolley Model : NEO 210

Double Surface LED Phototherapy Model : NEO 220

LED Bottom Surface Phototherapy Model : NEO 230

Phototherapy Eye Band

Digital Baby Weighing Scale