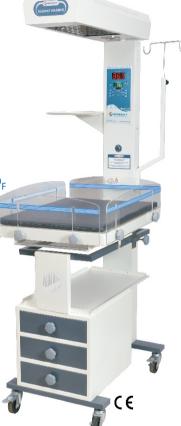

Radiant Warmer Stand with Detachable Baby Cradle Model : NEO 320 & NEO 600

Radiant Warmer Fixed Baby Cradle and Lower Drawers Model : NEO 310

Radiant Warmer Stand Model : NEO 320

Radiant Warmer with Fixed Baby Cradle Model : NEO 300