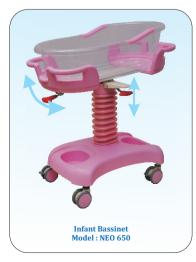

d Baby Cradle Model : NEO 300

Bili Flux - Neo 200 Series

## LED Phototherapy Treat Neonatal Jaundice with Confidence

- LED Phototherapy with high bright super flux LEDs, LED lamps specially made for Jaundice treatment.
- LED life time is more than 25 times compared to any other conventional phototherapy lamps, fifty thousand burning hours or six years whichever earlier.
- Treatment irradiance at Skin level up to 60µw/cm²/nm at 30cm with wave length 420 to 500nm.
- > Digital timer for total lamp usage and patient exposure.
- > Only 30 watts power consumption, up to 80% power saving.
- Up to 30% faster serum bilirubin breakdown compared to conventional phototherapy.
- Optical design ensures uniform light distribution to the patient surface area.

#### Estimated Spectral Irradiance











# NEO 200 - Series





LED Phototherapy Stand with Trolley Model : NEO 210

Double Surface LED Phototherapy Model : NEO 220



LED Bottom Surface Phototherapy Model : NEO 230



Phototherapy Eye Band





Digital Baby Weighing Scale

## **Bubble CPAP System**



### **Range of Respiratory Humidifiers**



Servo Humidifier



Non-Servo Humidifier with Display



**Non-Servo Humidifier** 



Resipuff 1050 Infant T-Piece resuscitator is a lightweight stand alone unit suitable for delivery wards, Neonatal care units, Operating rooms and Infant transport resuscitation purpose.

- Infant resuscitator will safely inflate the baby's lungs and provide optimum oxygenation by delivering consistent PIP & PEEP with each breath avoiding the risks associated with under or over inflation of uncontrol