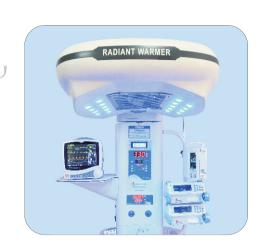

### Innovative Neonatal Health Care Solutions

Latest high bright super flux LED top surface phototherapy with digital timer

Radiant Warmer with Top LED Phototherapy Model : NEO 510

to take X-ray & procedures **Microprocessor Servo Controlled** Skin / Air and Manual Controller **Both sides Monitor Trays** IV Stand to mount multiple syringe or infusion pumps **Oval shape** baby tray with three sides collapsible clear acrylic walls, Baby tray head up & down tilting facility Middle Tray provision for bottom surface Phototherapy unit Lower Tray NEOKRA for Utility

Mounted on anti skid casters with locking facility

> Radiant Warmer Model : NEO 500

**∏** ⊂€