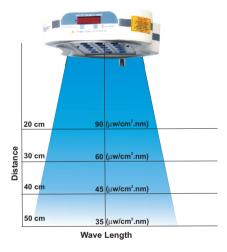

## LED Phototherapy Treat Neonatal Jaundice with Confidence

- LED Phototherapy with high bright super flux LEDs, LED lamps specially made for Jaundice treatment.
- LED life time is more than 25 times compared to any other conventional phototherapy lamps, fifty thousand burning hours or six years whichever earlier.
- Treatment irradiance at Skin level up to 60µw/cm²/nm at 30cm with wave length 420 to 500nm.
- > Digital timer for total lamp usage and patient exposure.
- > Only 30 watts power consumption, up to 80% power saving.
- Up to 30% faster serum bilirubin breakdown compared to conventional phototherapy.
- Optical design ensures uniform light distribution to the patient surface area.

#### Estimated Spectral Irradiance