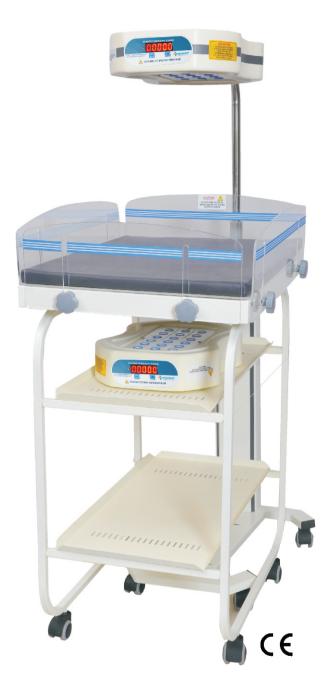

# NEO 200 - Series

LED Phototherapy Stand with Trolley Model : NEO 210

Double Surface LED Phototherapy Model : NEO 220

LED Bottom Surface Phototherapy Model : NEO 230

Phototherapy Eye Band

Digital Baby Weighing Scale