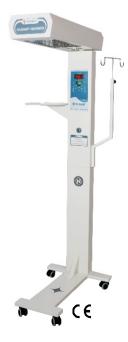

Radiant Warmer Stand with Detachable Baby Cradle Model : NEO 320 & NEO 600

Radiant Warmer Fixed Baby Cradle and Lower Drawers Model : NEO 310

Radiant Warmer Stand Model : NEO 320

Radiant Warmer with Fixed Baby Cradle Model : NEO 300