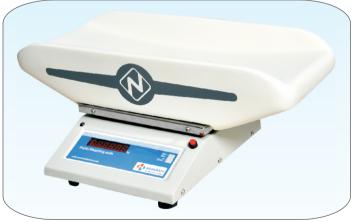

### Unique Digital Weighing Solution for Infant, Child & Adult

Infant weigh bed up to 10 Kgs

 Digital Monitoring Device

 Image: Constraint of the second secon

\* Battery backup for 6 hours

Infant Digital Weighing Scale Model IWS-101 3-in-1 Digital Weighing Scale Model MWS-301