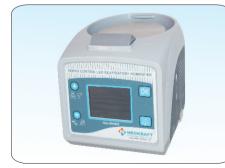

### **Range of Respiratory Humidifiers**

Servo Humidifier

Non-Servo Humidifier with Display

**Non-Servo Humidifier** 

Resipuff 1050 Infant T-Piece resuscitator is a lightweight stand alone unit suitable for delivery wards, Neonatal care units, Operating rooms and Infant transport resuscitation purpose.