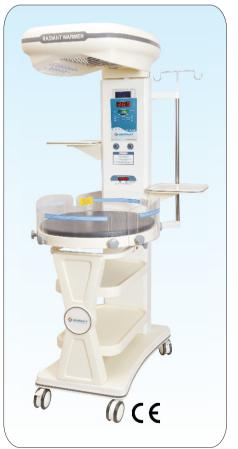

### Innovative Neonatal Health Care Solutions

Latest high bright super flux LED top surface phototherapy with digital timer

Radiant Warmer with Top LED Phototherapy Model : NEO 510

to take X-ray & procedures **Microprocessor Servo Controlled** Skin / Air and Manual Controller **Both sides Monitor Trays** IV Stand to mount multiple syringe or infusion pumps **Oval shape** baby tray with three sides collapsible clear acrylic walls, Baby tray head up & down tilting facility Middle Tray provision for bottom surface Phototherapy unit Lower Tray NEOKRA for Utility