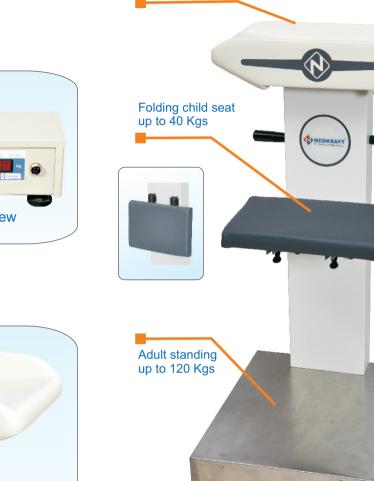

### Unique Digital Weighing Solution for Infant, Child & Adult

Infant weigh bed up to 10 Kgs

 Digital Monitoring Device

 Image: Constraint of the second secon

\* Battery backup for 6 hours

Infant Digital Weighing Scale Model IWS-101 3-in-1 Digital Weighing Scale Model MWS-301