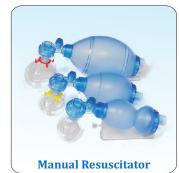

### **Range of Respiratory Humidifiers**

Servo Humidifier

Non-Servo Humidifier with Display

**Non-Servo Humidifier** 

Resipuff 1050 Infant T-Piece resuscitator is a lightweight stand alone unit suitable for delivery wards, Neonatal care units, Operating rooms and Infant transport resuscitation purpose.

- Infant resuscitator will safely inflate the baby's lungs and provide optimum oxygenation by delivering consistent PIP & PEEP with each breath avoiding the risks associated with under or over inflation of uncontrolled pressures
- The patient T-Piece can connect to Neonatal masks or Endotracheal tubes directly.
- Different sizes of face mask which provides flexible in usage for different babies
- Inspiratory high pressure safety cut-off relief setting
- Peak inspiratory pressure setting (PIP)
- Positive end expiratory pressure setting (PEEP)
- Works on low flow from 5 L/m to 15 L/m
- Medical grade monometer to monitor PIP & PEEP delivered