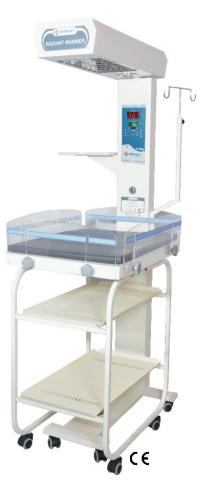

### Proven Excellent Clinical Performance

- Micro processor based servo controlled electronic controller
- > Skin and manual control
- Two bright digital displays combination of RED and GREEN continues monitoring of baby temp and set temp, set temp easily switchable to <sup>0</sup>C to <sup>0</sup>F
- Baby tray with high standard mattress, four sides clear acrylic walls with front and both sides collapsible, baby tray tilting facility both head up & head down, clear acrylic base for under surface Phototherapy.
- German make ceramic heater with parabolic reflector to maintain uniform temp across the mattress with swiveling source box easy to take X-ray and procedures

Radiant Warmer Stand with Detachable Baby Cradle Model : NEO 320 & NEO 600

Radiant Warmer Fixed Baby Cradle and Lower Drawers Model : NEO 310

Radiant Warmer Stand Model : NEO 320

Radiant Warmer with Fixed Baby Cradle Model : NEO 300