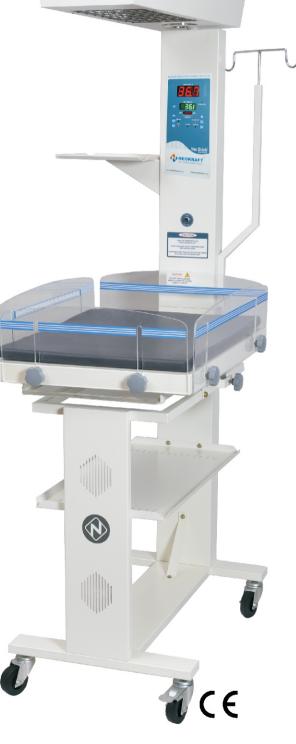

### Innovative Neonatal Health Care Solutions

Latest high bright super flux LED top surface phototherapy with digital timer

Radiant Warmer with Top LED Phototherapy Model : NEO 510

to take X-ray & procedures **Microprocessor Servo Controlled** Skin / Air and Manual Controller **Both sides Monitor Trays** IV Stand to mount multiple syringe or infusion pumps **Oval shape** baby tray with three sides collapsible clear acrylic walls, Baby tray head up & down tilting facility Middle Tray provision for bottom surface Phototherapy unit Lower Tray NEOKRA for Utility

Mounted on anti skid casters with locking facility

> Radiant Warmer Model : NEO 500

**∏** ⊂€