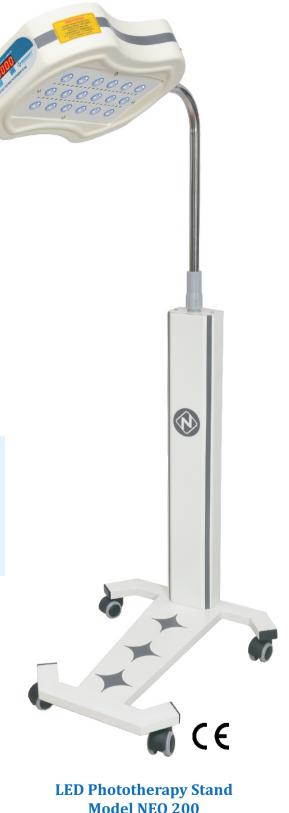

## LED Phototherapy Treat Neonatal Jaundice with Confidence

- LED Phototherapy with high bright super flux LEDs, LED lamps specially made for Jaundice treatment.
- LED life time is more than 25 times compared to any other conventional phototherapy lamps, fifty thousand burning hours or six years whichever earlier.
- Treatment irradiance at Skin level up to 60µw/cm²/nm at 30cm with wave length 420 to 500nm.
- > Digital timer for total lamp usage and patient exposure.
- > Only 30 watts power consumption, up to 80% power saving.
- Up to 30% faster serum bilirubin breakdown compared to conventional phototherapy.
- Optical design ensures uniform light distribution to the patient surface area.

#### Estimated Spectral Irradiance

# NEO 200 - Series

LED Phototherapy Stand with Trolley Model : NEO 210

Double Surface LED Phototherapy Model : NEO 220

LED Bottom Surface Phototherapy Model : NEO 230

Phototherapy Eye Band

Digital Baby Weighing Scale