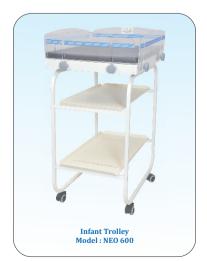

Radiant Warmer Stand with Detachable Baby Cradle Model : NEO 320 & NEO 600

Radiant Warmer Fixed Baby Cradle and Lower Drawers Model : NEO 310

Radiant Warmer Stand Model : NEO 320

Radiant Warmer with Fixed Baby Cradle Model : NEO 300