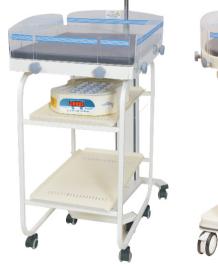

Radiant Warmer Stand with Detachable Baby Cradle Model : NEO 320 & NEO 600

Radiant Warmer Fixed Baby Cradle and Lower Drawers Model : NEO 310

Radiant Warmer Stand Model : NEO 320

Radiant Warmer with Fixed Baby Cradle Model : NEO 300