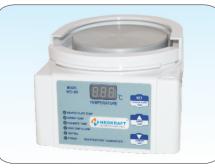

### **Range of Respiratory Humidifiers**

Servo Humidifier

Non-Servo Humidifier with Display

**Non-Servo Humidifier** 

Resipuff 1050 Infant T-Piece resuscitator is a lightweight stand alone unit suitable for delivery wards, Neonatal care units, Operating rooms and Infant transport resuscitation purpose.