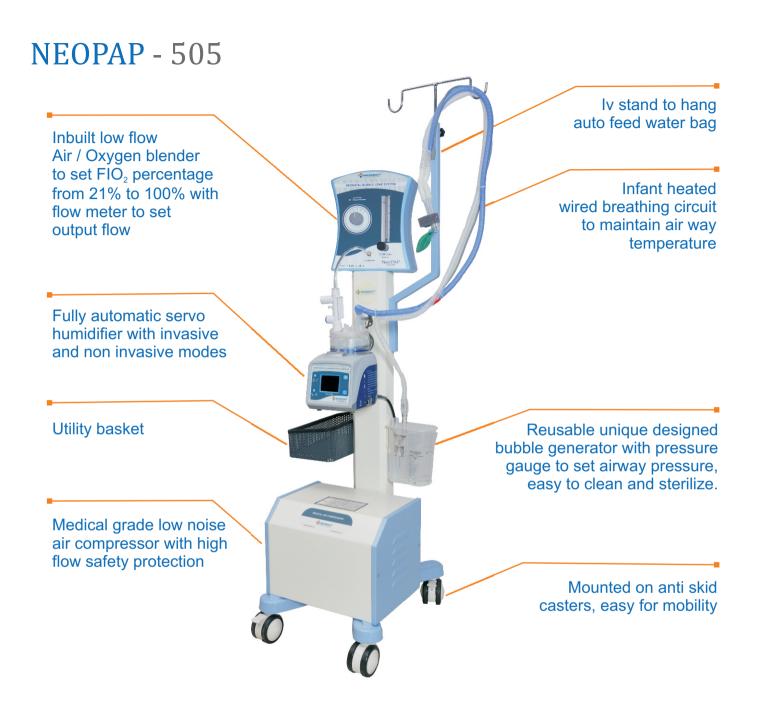

### **Range of Respiratory Humidifiers**

Servo Humidifier

Non-Servo Humidifier with Display

**Non-Servo Humidifier** 

Resipuff 1050 Infant T-Piece resuscitator is a lightweight stand alone unit suitable for delivery wards, Neonatal care units, Operating rooms and Infant transport resuscitation purpose.