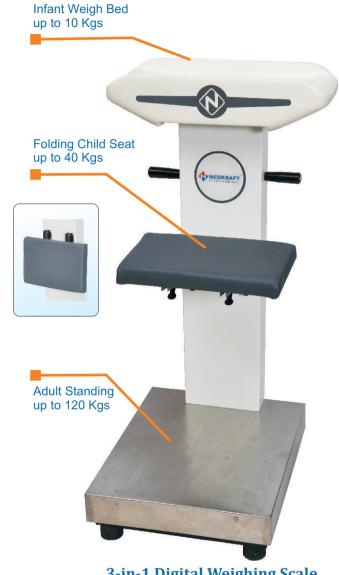

## 3-in-1 Weighing Scale

# Unique Digital Weighing Solution for Infant, Child & Adult

3-in-1 Digital Weighing Scale Model MWS-301

\* Technical specifications may be altered by Neokraft without prior notice, accessories shown in the catalogue are not part of the standard equipment