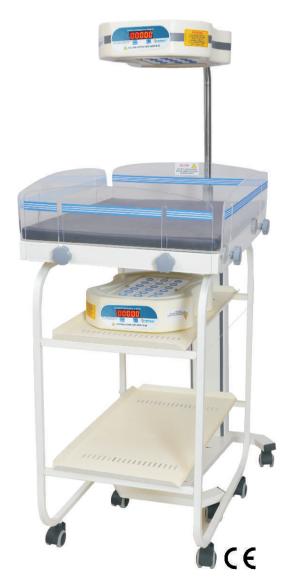

### **Infant Trolley / Bassinet**

Infant Trolley Model: NEO 600

**Infant Bassinet Model : NEO 650** 

**Resuscitation Kit** 

**Phototherapy Eye Band** 

**Manual Resuscitator** 

**Slow Suction Apparatus** 

Laryngoscope