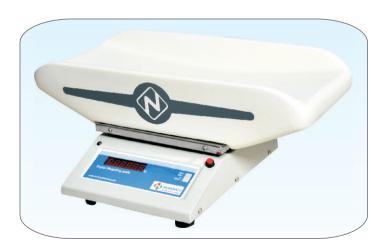

# Digital Monitoring Device Front View Back View

\* Battery backup for 6 hours

Infant Digital Weighing Scale Model IWS-101