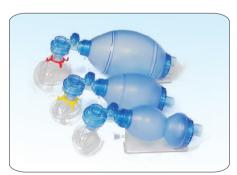

### **Infant Trolley / Bassinet**

Infant Trolley Model: NEO 600

**Infant Bassinet Model : NEO 650** 

**Resuscitation Kit** 

**Phototherapy Eye Band** 

**Manual Resuscitator** 

**Slow Suction Apparatus** 

Laryngoscope