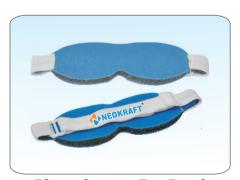

### **Infant Trolley / Bassinet**

Infant Trolley Model: NEO 600

**Infant Bassinet Model : NEO 650** 

**Resuscitation Kit** 

**Phototherapy Eye Band** 

**Manual Resuscitator** 

**Slow Suction Apparatus** 

Laryngoscope