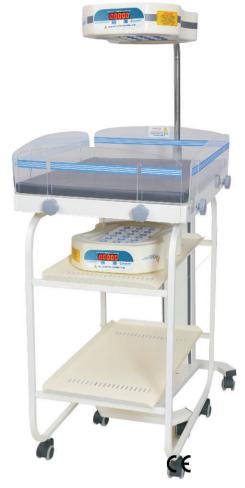

### NEO 200 - Series

**Estimated Spectral Irradiance** 

LED Phototherapy Stand with Trolley
Model: NEO 210

Double Surface LED Phototherapy
Model: NEO 220

- ➤ LED Phototherapy with high bright super flux LEDs, LED lamps specially made for Jaundice treatment.
- ➤ LED life time is more than 25 times compared to any other conventional phototherapy lamps, fifty thousand burning hours or six years whichever earlier.
- Treatment irradiance at Skin level up to 60μw/cm²/nm at 30cm with wave length 420 to 500nm.
- > Digital timer for total lamp usage and patient exposure.
- > Only 30 watts power consumption, up to 80% power saving.
- ➤ Up to 30% faster serum bilirubin breakdown compared to conventional phototherapy.
- Optical design ensures uniform light distribution to the patient surface area.