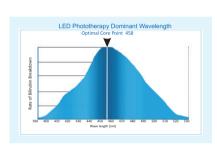

### NEO 200 - Series

**Estimated Spectral Irradiance** 

LED Phototherapy Stand with Trolley
Model: NEO 210

Double Surface LED Phototherapy
Model: NEO 220

- ➤ LED Phototherapy with high bright super flux LEDs, LED lamps specially made for Jaundice treatment.
- ➤ LED life time is more than 25 times compared to any other conventional phototherapy lamps, fifty thousand burning hours or six years whichever earlier.
- Treatment irradiance at Skin level up to 60μw/cm²/nm at 30cm with wave length 420 to 500nm.
- > Digital timer for total lamp usage and patient exposure.
- > Only 30 watts power consumption, up to 80% power saving.
- ➤ Up to 30% faster serum bilirubin breakdown compared to conventional phototherapy.
- Optical design ensures uniform light distribution to the patient surface area.