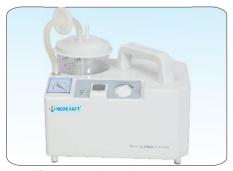

### **Infant Trolley / Bassinet**

Infant Trolley Model: NEO 600

**Infant Bassinet Model : NEO 650** 

**Resuscitation Kit** 

**Phototherapy Eye Band** 

**Manual Resuscitator** 

**Slow Suction Apparatus** 

Laryngoscope