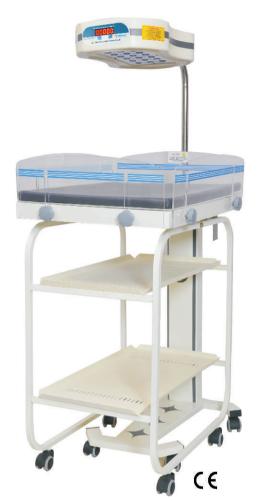

### NEO 200 - Series

**Estimated Spectral Irradiance** 

LED Phototherapy Stand with Trolley
Model: NEO 210

Double Surface LED Phototherapy
Model: NEO 220

- ➤ LED Phototherapy with high bright super flux LEDs, LED lamps specially made for Jaundice treatment.
- ➤ LED life time is more than 25 times compared to any other conventional phototherapy lamps, fifty thousand burning hours or six years whichever earlier.
- Treatment irradiance at Skin level up to 60μw/cm²/nm at 30cm with wave length 420 to 500nm.
- > Digital timer for total lamp usage and patient exposure.
- > Only 30 watts power consumption, up to 80% power saving.
- ➤ Up to 30% faster serum bilirubin breakdown compared to conventional phototherapy.
- Optical design ensures uniform light distribution to the patient surface area.