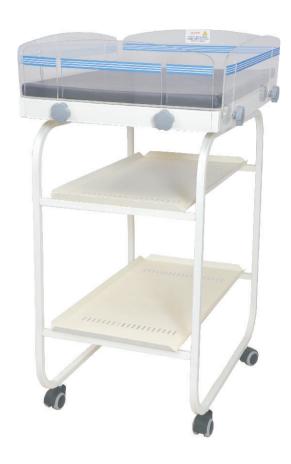

### **Infant Trolley / Bassinet**

Infant Trolley Model: NEO 600

**Infant Bassinet Model : NEO 650** 

**Resuscitation Kit** 

**Phototherapy Eye Band** 

**Manual Resuscitator** 

**Slow Suction Apparatus** 

Laryngoscope