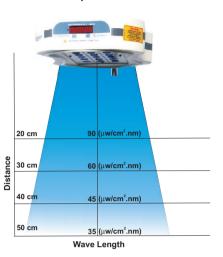

### NEO 200 - Series

**Estimated Spectral Irradiance** 

LED Phototherapy Stand with Trolley
Model: NEO 210

Double Surface LED Phototherapy
Model: NEO 220

- ➤ LED Phototherapy with high bright super flux LEDs, LED lamps specially made for Jaundice treatment.
- ➤ LED life time is more than 25 times compared to any other conventional phototherapy lamps, fifty thousand burning hours or six years whichever earlier.
- Treatment irradiance at Skin level up to 60μw/cm²/nm at 30cm with wave length 420 to 500nm.
- > Digital timer for total lamp usage and patient exposure.
- > Only 30 watts power consumption, up to 80% power saving.
- ➤ Up to 30% faster serum bilirubin breakdown compared to conventional phototherapy.
- Optical design ensures uniform light distribution to the patient surface area.