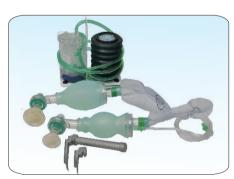

### **Infant Trolley / Bassinet**

Infant Trolley Model: NEO 600

**Infant Bassinet Model : NEO 650** 

**Resuscitation Kit** 

**Phototherapy Eye Band** 

**Manual Resuscitator** 

**Slow Suction Apparatus** 

Laryngoscope