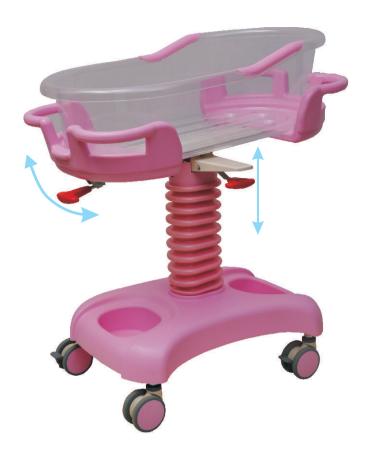

### **Infant Trolley / Bassinet**

Infant Trolley Model: NEO 600

**Infant Bassinet Model : NEO 650** 

**Resuscitation Kit** 

**Phototherapy Eye Band** 

**Manual Resuscitator** 

**Slow Suction Apparatus** 

Laryngoscope