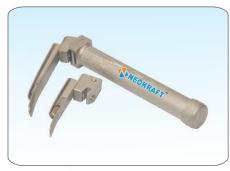

### **Infant Trolley / Bassinet**

Infant Trolley Model: NEO 600

**Infant Bassinet Model : NEO 650** 

**Resuscitation Kit** 

**Phototherapy Eye Band** 

**Manual Resuscitator** 

**Slow Suction Apparatus** 

Laryngoscope