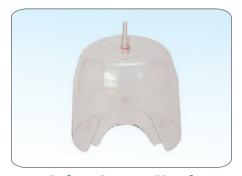

n 25 times compared to any other conventional phototherapy lamps, fifty thousand burning hours or six years whichever earlier.
- Treatment irradiance at Skin level up to 60μw/cm²/nm at 30cm with wave length 420 to 500nm.
- > Digital timer for total lamp usage and patient exposure.
- > Only 30 watts power consumption, up to 80% power saving.
- ➤ Up to 30% faster serum bilirubin breakdown compared to conventional phototherapy.
- Optical design ensures uniform light distribution to the patient surface area.



LED Bottom Surface Phototherapy Model: NEO 230

### **Infant Trolley / Bassinet**



Infant Trolley Model: NEO 600



**Infant Bassinet Model : NEO 650** 



**Resuscitation Kit** 



**Phototherapy Eye Band** 



**Manual Resuscitator** 



**Slow Suction Apparatus** 



Laryngoscope



**Infant Oxygen Hood** 

## 3-in-1 Weighing Scale





# Digital Monitoring Device Front View Back View

\* Battery backup for 6 hours



Infant Digital Weighing Scale Model IWS-101

# Unique Digital Weighing Solution for Infant, Child & Adult



3-in-1 Digital Weighing Scale Model MWS-301

\* Technical specifications may be altered by Neokraft without prior notice, accessories shown in the catalogue are not part of the standard equipment

Manufactured by:



#### **NEOKRAFT MEDICAL PRIVATE LIMITED**

# 18, 1st Cross, 11th Main, Tata Nagar, Sahakara Nagar [P],

BANGALORE - 560 092, INDIA. Phone : (080) 6500 0249

Mobile: +91 9686 78 5555

Email: info@neokraftmedical.com

Website: www.neokraftmedical.com

**Channel Partner**