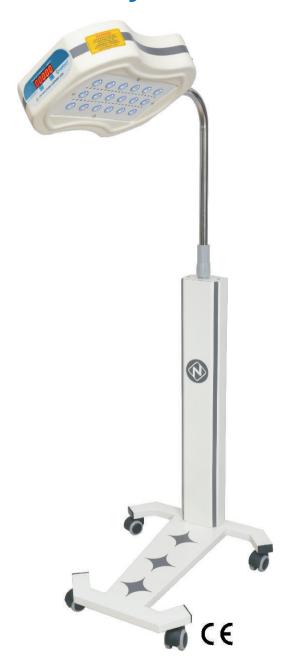

### NEO 200 - Series

**Estimated Spectral Irradiance** 

LED Phototherapy Stand with Trolley
Model: NEO 210

Double Surface LED Phototherapy
Model: NEO 220

- ➤ LED Phototherapy with high bright super flux LEDs, LED lamps specially made for Jaundice treatment.
- ➤ LED life time is more than 25 times compared to any other conventional phototherapy lamps, fifty thousand burning hours or six years whichever earlier.
- Treatment irradiance at Skin level up to 60μw/cm²/nm at 30cm with wave length 420 to 500nm.
- > Digital timer for total lamp usage and patient exposure.
- > Only 30 watts power consumption, up to 80% power saving.
- ➤ Up to 30% faster serum bilirubin breakdown compared to conventional phototherapy.
- Optical design ensures uniform light distribution to the patient surface area.