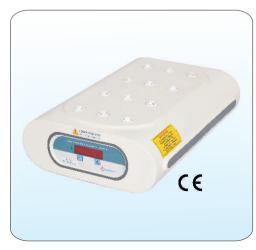

0 - Series



**Estimated Spectral Irradiance** 







LED Phototherapy Stand with Trolley
Model: NEO 210

Double Surface LED Phototherapy
Model: NEO 220

- ➤ LED Phototherapy with high bright super flux LEDs, LED lamps specially made for Jaundice treatment.
- ➤ LED life time is more than 25 times compared to any other conventional phototherapy lamps, fifty thousand burning hours or six years whichever earlier.
- Treatment irradiance at Skin level up to 60μw/cm²/nm at 30cm with wave length 420 to 500nm.
- > Digital timer for total lamp usage and patient exposure.
- > Only 30 watts power consumption, up to 80% power saving.
- ➤ Up to 30% faster serum bilirubin breakdown compared to conventional phototherapy.
- Optical design ensures uniform light distribution to the patient surface area.



LED Bottom Surface Phototherapy Model: NEO 230

### **Infant Trolley / Bassinet**



Infant Trolley Model: NEO 600



**Infant Bassinet Model : NEO 650** 



**Resuscitation Kit** 



**Phototherapy Eye Band** 



**Manual Resuscitator** 



**Slow Suction Apparatus** 



Laryngoscope



**Infant Oxygen Hood** 

## 3-in-1 Weighing Scale





# Digital Monitoring Device Front View Back View

\* Battery backup for 6 hours



Infant Digital Weighing Scale Model IWS-101

# Unique Digital Weighing Solution for Infant, Child & Adult



3-in-1 Digital Weighing Scale Model MWS-301

\* Technical specifications may be altered by Neokraft without prior notice, accessories shown in the catalogue are not part of the standard equipment

Manufactured by:



#### **NEOKRAFT MEDICAL PRIVATE LIMITED**

#